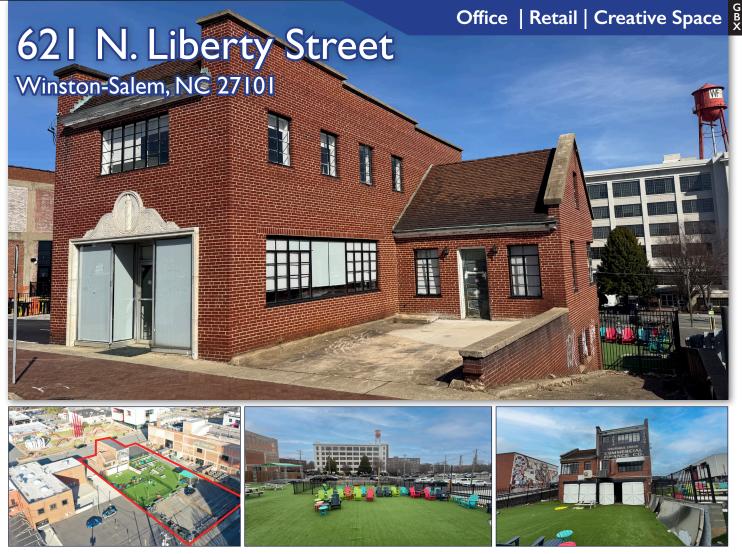

## Prime Commercial Property in Downtown Winston-Salem

This unique, two-story brick building offers a blend of historic charm and modern potential, ideal for retail, office, or creative space. Situated in the heart of downtown Winston-Salem, the property boasts large industrial-style windows and a distinctive architectural character. The attached one-story section features a separate entrance, and elevated patio. The building sits on a sloped lot with a concrete ramp leading to the rear where there is fenced outdoor area and parking that stretches all the way back to Main St. The surrounding area includes a mix of older industrial buildings that have all been rehabbed. This immediate area is home to most of the nightlife and apartments in DTWS.