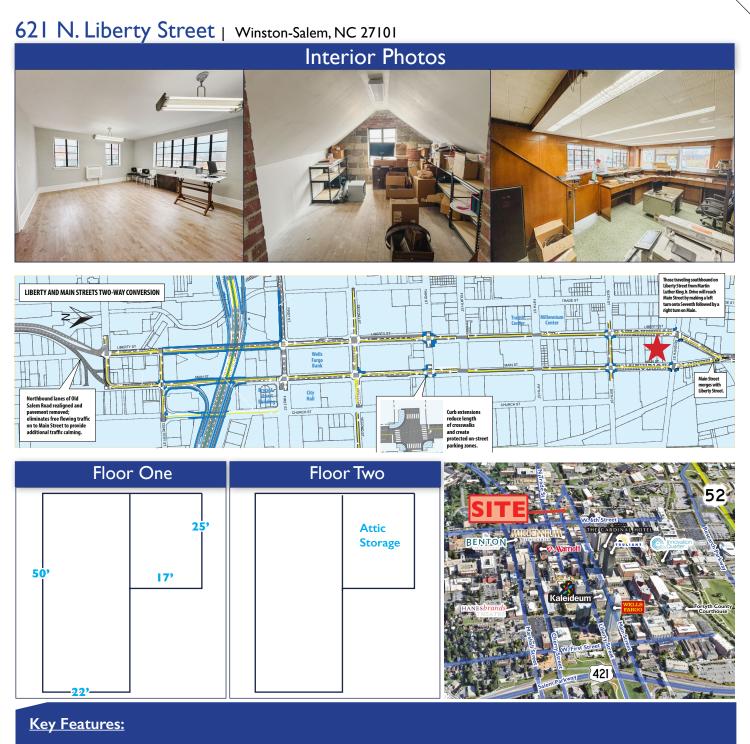

## **FOR LEASE**

Charlie H. Fulk, CCIM Cfulk@meridianrealty.com 336.480.2089

WWW.MERIDIANREALTY.COM

- Size: Approximately 2,800± SF
- Zoning: PB
- Historic Character: Brick façade, industrialstyle windows, and architectural detailing
- Prime Location: Walkable to restaurants, retail, and business hubs
- Flexible Layout: Suitable for retail, office, or creative use